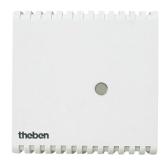

### Description

- Individual room thermostat
- For controlling heating actuators or motorised actuators
- Without controls directly on the thermostat
- Can be used as a continuous or two point control (can also be combined)
- Temperature sensor can be connected to give remote temperature reading
- Objects for night operation (only with "old" operation mode selection)
  presence, window/frost
- LED (red) for heating mode, (blue) for cooling mode
- 4 binary inputs for conventional switches/sensors (switch/sensor, dimmer, blinds, valuator, LED control)

#### Technical data

|                             | RAMSES 718 S KNX                                                         |
|-----------------------------|--------------------------------------------------------------------------|
| Operating voltage KNX       | Bus voltage, ≤12 mA                                                      |
| Type of connection          | Bus connection: KNX bus terminal  <br>Sensor connection: Terminal screws |
| Installation type           | Surface-mounted                                                          |
| Display                     | LEDs                                                                     |
| Interface extension max.    | 30 m                                                                     |
| Ambient temperature         | 5°C 40°C                                                                 |
| Measuring range temperature | -5°C 45°C                                                                |