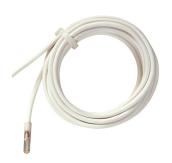

#### Accessories

External temperature sensor 1

Item no.: 9070191

Temperature sensor Item no.: 9070321

Temperature sensor RAMSES IP 65

Item no.: 9070459