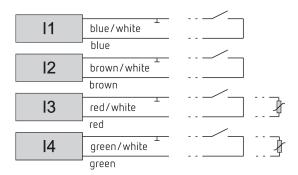

|
| Ambient temperature         | 5°C 40°C                                                                 |
| Measuring range temperature | -5°C 45°C                                                                |

|                           | RAMSES 718 S KNX             |
|---------------------------|------------------------------|
| Setting range temperature | 10°C 30°C                    |
| Contact voltage           | 5 V Internal provided        |
| Contact current           | 0.5 mA                       |
| Number of inputs          | 4                            |
| Type of protection        | IP 20                        |
| Protection class          | III according to EN 60 730-1 |

# **RAMSES 718 S KNX**

Item no.: 7189200



## Connection example



### Scale drawings





# **RAMSES 718 S KNX**

Item no.: 7189200



#### Accessories

External temperature sensor 1

Item no.: 9070191



Temperature sensor Item no.: 9070321



Temperature sensor RAMSES IP 65

Item no.: 9070459