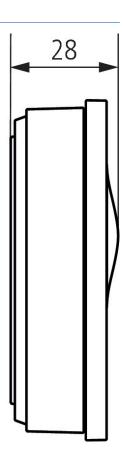

|
| Ambient temperature         | 5°C 40°C                                                                 |
| Measuring range temperature | -5°C 45°C                                                                |

|                           | RAMSES 718 S KNX             |
|---------------------------|------------------------------|
| Setting range temperature | 10°C 30°C                    |
| Contact voltage           | 5 V Internal provided        |
| Contact current           | 0.5 mA                       |
| Number of inputs          | 4                            |
| Type of protection        | IP 20                        |
| Protection class          | III according to EN 60 730-1 |

# **RAMSES 718 S KNX**

Item no.: 7189200



## Connection example



### Scale drawings





# **RAMSES 718 S KNX**

Item no.: 7189200



#### Accessories

External temperature sensor 1

Item no.: 9070191



Temperature sensor Item no.: 9070321



Temperature sensor RAMSES IP 65

Item no.: 9070459