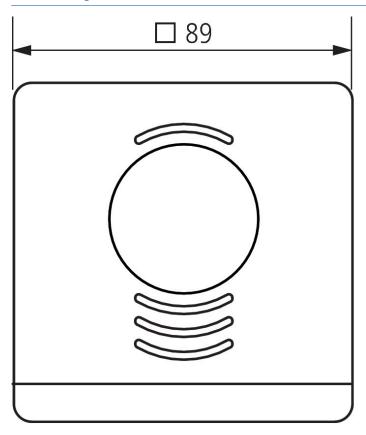

|
| Ambient temperature         | 5°C 40°C                                                                 |
| Measuring range temperature | -5°C 45°C                                                                |

|                           | RAMSES 718 S KNX             |
|---------------------------|------------------------------|
| Setting range temperature | 10°C 30°C                    |
| Contact voltage           | 5 V Internal provided        |
| Contact current           | 0.5 mA                       |
| Number of inputs          | 4                            |
| Type of protection        | IP 20                        |
| Protection class          | III according to EN 60 730-1 |

# **RAMSES 718 S KNX**

Item no.: 7189200



## Connection example



### Scale drawings





# **RAMSES 718 S KNX**

Item no.: 7189200



#### Accessories

External temperature sensor 1

Item no.: 9070191



Temperature sensor Item no.: 9070321



Temperature sensor RAMSES IP 65

Item no.: 9070459